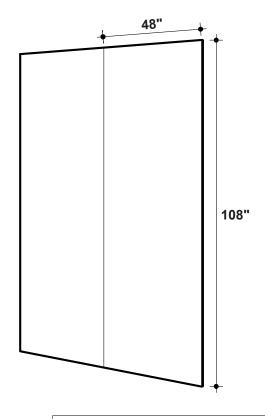

### PANEL DIMENSIONS:

WIDTH: 48" 108"

**HEIGHT:** 

| PRODUCT ID     | IPS-SUB-007                                                                                                                            |
|----------------|----------------------------------------------------------------------------------------------------------------------------------------|
| CONTENT        | Soundcore® Recycled PET acoustic felt, Thermaleaf® Inherently Fire Retardant Foliage, and Elements veneered Recycled PET Acoustic Felt |
| DURABILITY     | Impact resistant, shock absorbant                                                                                                      |
| WEATHERING     | Non-deteriorating, non-hygroscopic, colorfast                                                                                          |
| MAINTENANCE    | Clean with vacuum or light dusting                                                                                                     |
| WARRANTY       | Comes with industry-leading standard warranty                                                                                          |
| ENVIRONMENTAL  | LEEDv4, VOC free, 100% recyclable, non-toxic, non-allergenic,<br>anti-microbial                                                        |
| INSTALLATION   | CSI Installation Systems are product specific (see Installation page)                                                                  |
| ACOUSTICS      | 0.60 NRC                                                                                                                               |
| FLAMMABILITY   | ASTM E84: Class A                                                                                                                      |
| SUSTAINABILITY | Made from 60% recycled content and is 100% recyclable                                                                                  |