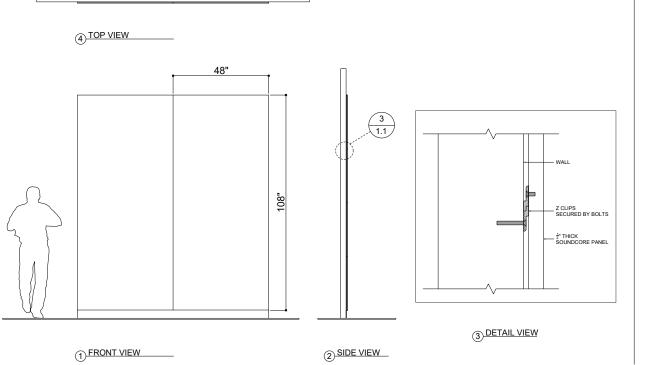

### PANEL DIMENSIONS:

WIDTH: 48" 108"

**HEIGHT:** 

| PRODUCT ID     | IPS-SUB-007                                                                                                                            |
|----------------|----------------------------------------------------------------------------------------------------------------------------------------|
| CONTENT        | Soundcore® Recycled PET acoustic felt, Thermaleaf® Inherently Fire Retardant Foliage, and Elements veneered Recycled PET Acoustic Felt |
| DURABILITY     | Impact resistant, shock absorbant                                                                                                      |
| WEATHERING     | Non-deteriorating, non-hygroscopic, colorfast                                                                                          |
| MAINTENANCE    | Clean with vacuum or light dusting                                                                                                     |
| WARRANTY       | Comes with industry-leading standard warranty                                                                                          |
| ENVIRONMENTAL  | LEEDv4, VOC free, 100% recyclable, non-toxic, non-allergenic,<br>anti-microbial                                                        |
| INSTALLATION   | CSI Installation Systems are product specific (see Installation page)                                                                  |
| ACOUSTICS      | 0.60 NRC                                                                                                                               |
| FLAMMABILITY   | ASTM E84: Class A                                                                                                                      |
| SUSTAINABILITY | Made from 60% recycled content and is 100% recyclable                                                                                  |