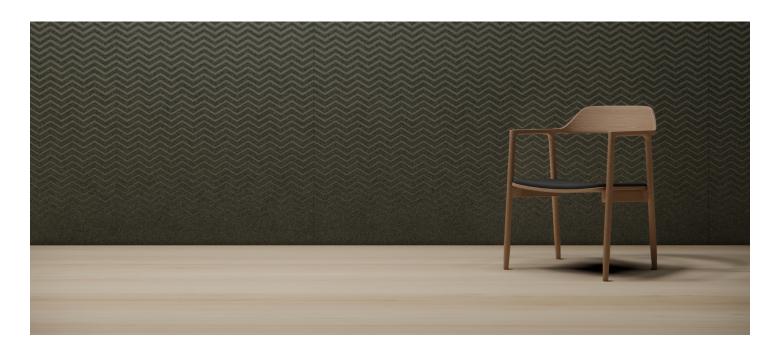

### INTRODUCTION

Paver from the Subtle collection creates a beautiful negative space design that transforms your space. The smooth printing and juxtaposed texture inspiration can send a powerful message and give your visitors something to talk about as they admire it. The rigid design of Paver brings a sense of elegance and fortitude unlike any other.

## **EXPERIENCE INVERSE**

Let the negative space fill in the gaps of the Paver design. The implied lines are familiar and organic grounding the observer whilst keeping their interests peaked. The colors and scale help to deliver the message you choose.