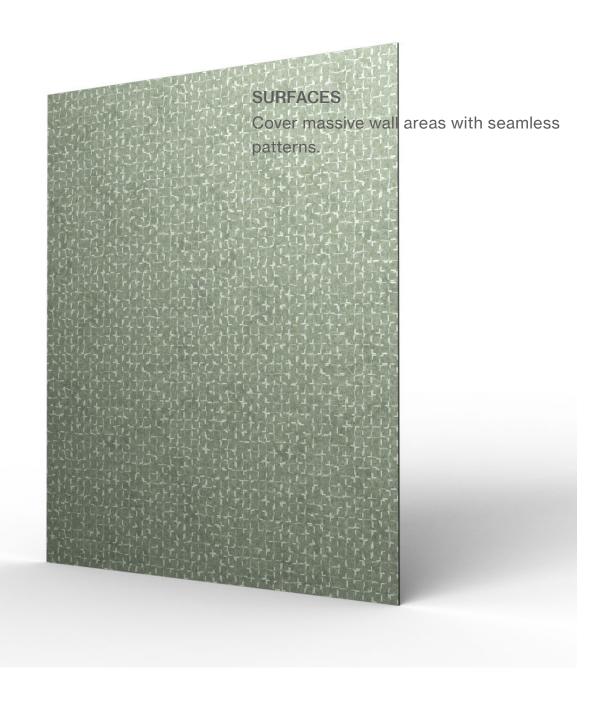

#### **SURFACES**

Quickly and easily apply large wall areas with a variety of attachment methods, including Direct Adhesion, Peel-And-Stick Adhesion, Clip Systems, and simpke Snap-In Mounting.