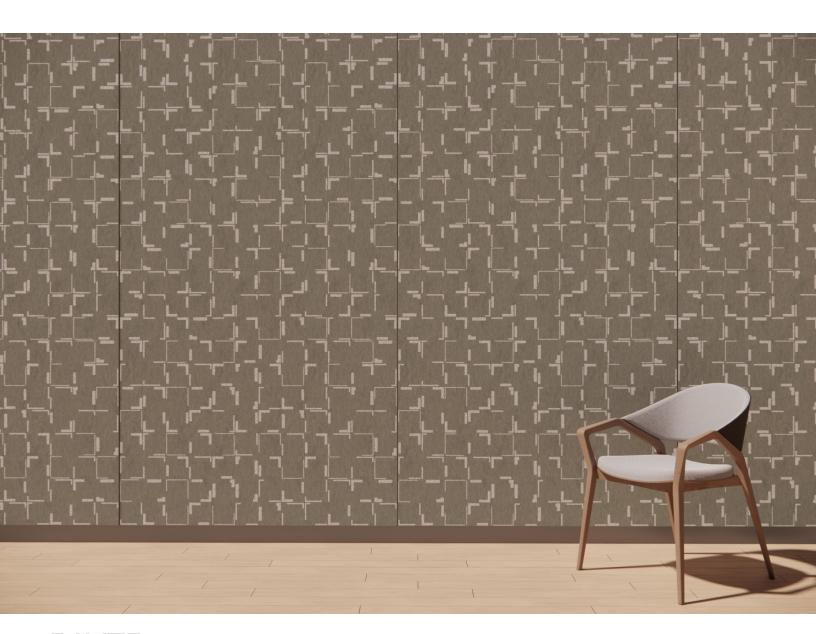

## CONFIGURATIONS

**SMALL SCALE** 

**MEDIUM SCALE** 

LARGE SCALE

### PANEL DIMENSIONS:

WIDTH: 48" 108"

**HEIGHT:** 

| PRODUCT ID     | IPS-SUB-007                                                                                                                            |
|----------------|----------------------------------------------------------------------------------------------------------------------------------------|
| CONTENT        | Soundcore® Recycled PET acoustic felt, Thermaleaf® Inherently Fire Retardant Foliage, and Elements veneered Recycled PET Acoustic Felt |
| DURABILITY     | Impact resistant, shock absorbant                                                                                                      |
| WEATHERING     | Non-deteriorating, non-hygroscopic, colorfast                                                                                          |
| MAINTENANCE    | Clean with vacuum or light dusting                                                                                                     |
| WARRANTY       | Comes with industry-leading standard warranty                                                                                          |
| ENVIRONMENTAL  | LEEDv4, VOC free, 100% recyclable, non-toxic, non-allergenic,<br>anti-microbial                                                        |
| INSTALLATION   | CSI Installation Systems are product specific (see Installation page)                                                                  |
| ACOUSTICS      | 0.60 NRC                                                                                                                               |
| FLAMMABILITY   | ASTM E84: Class A                                                                                                                      |
| SUSTAINABILITY | Made from 60% recycled content and is 100% recyclable                                                                                  |