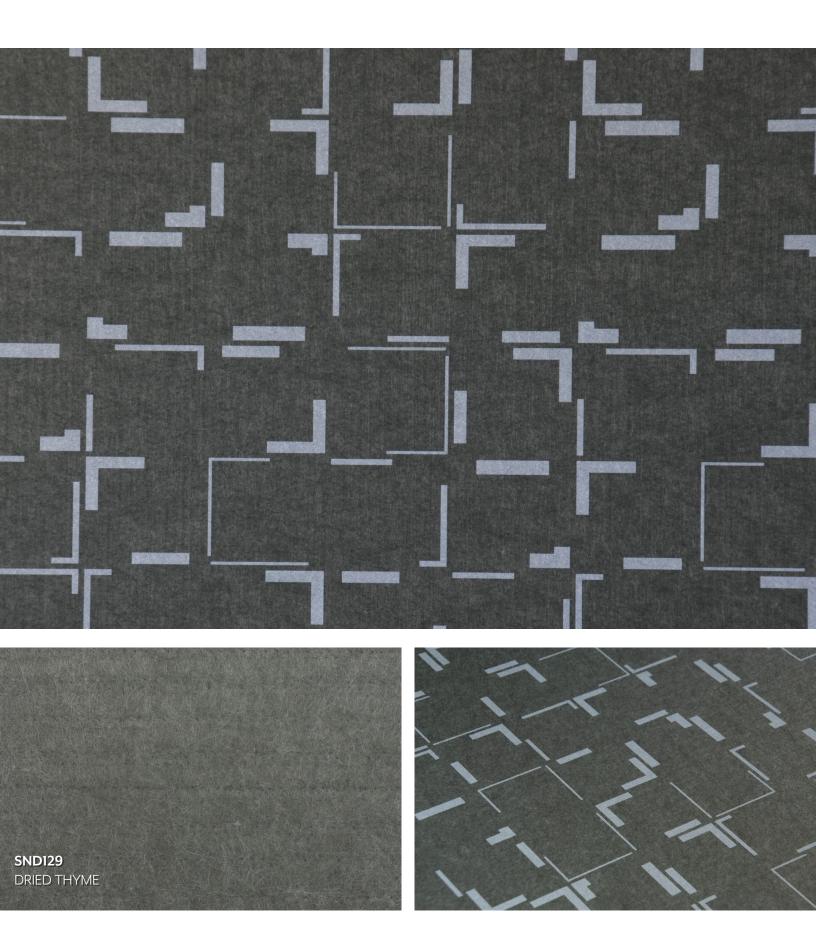

# **PAVER**

### INTRODUCTION

Paver from the Subtle collection creates a beautiful negative space design that transforms your space. The smooth printing and juxtaposed texture inspiration can send a powerful message and give your visitors something to talk about as they admire it. The rigid design of Paver brings a sense of elegance and fortitude unlike any other.









## **EXPERIENCE INVERSE**

Let the negative space fill in the gaps of the Paver design. The implied lines are familiar and organic grounding the observer whilst keeping their interests peaked. The colors and scale help to deliver the message you choose.





**CSI**CREATIVE®

#### APPLICATION







# INSTALLATION



#### **SURFACES**

Quickly and easily apply large wall areas with a variety of attachment methods, including Direct Adhesion, Peel-And-Stick Adhesion, Clip Systems, and simpke Snap-In Mounting.







## CONFIGURATIONS







**SMALL SCALE** 

**MEDIUM SCALE** 

LARGE SCALE



### PANEL DIMENSIONS:

WIDTH: 48" 108"

**HEIGHT:** 





| PRODUCT ID     | IPS-SUB-007