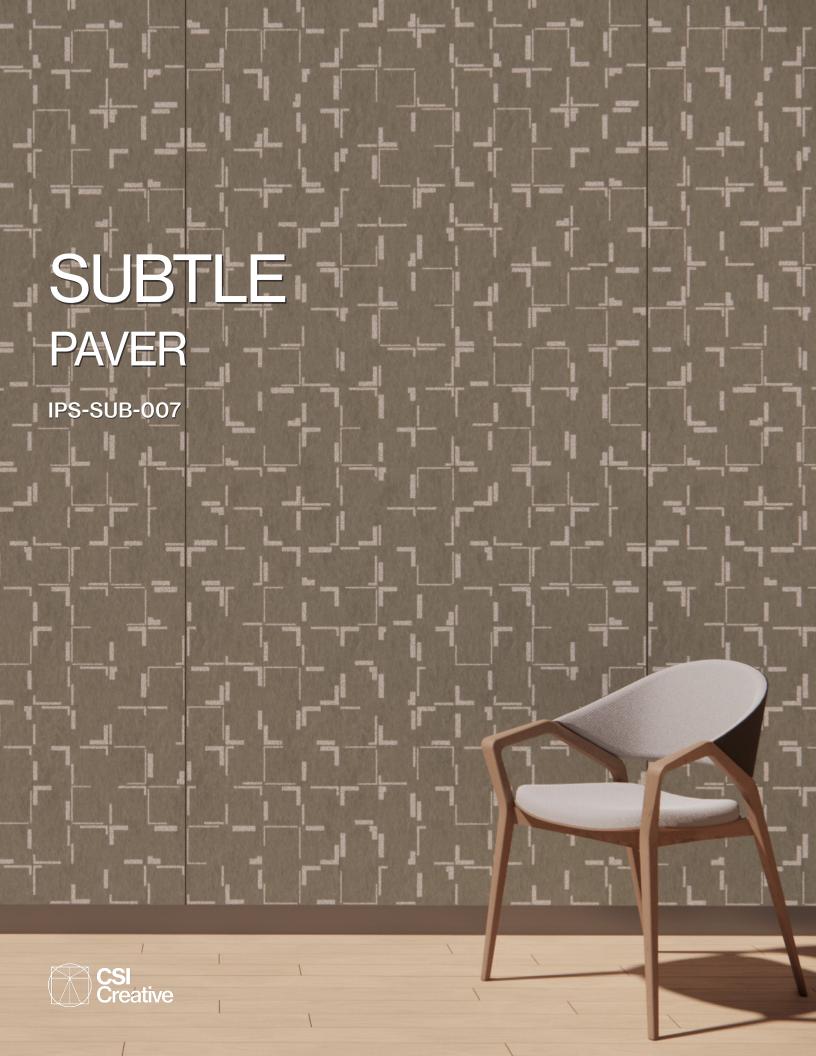

# **PAVER**

### INTRODUCTION

Paver from the Subtle collection creates a beautiful negative space design that transforms your space. The smooth printing and juxtaposed texture inspiration can send a powerful message and give your visitors something to talk about as they admire it. The rigid design of Paver brings a sense of elegance and fortitude unlike any other.

## **EXPERIENCE INVERSE**

Let the negative space fill in the gaps of the Paver design. The implied lines are familiar and organic grounding the observer whilst keeping their interests peaked. The colors and scale help to deliver the message you choose.